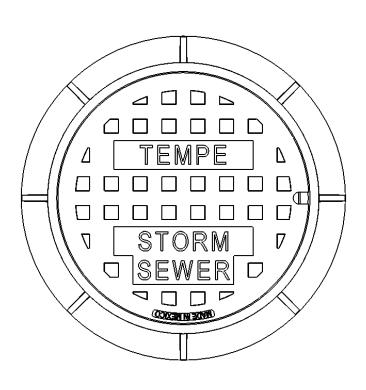

## SBF 1370 MANHOLE FRAME & COVER

## **CLASS 35B**

| Set Weight |         |
|------------|---------|
| Frame      | 170 Lbs |
| Cover      | 180 Lbs |
| Total      | 350 Lbs |

## **General Information**

- All materials used shall conform to ASTM A48, Class 35B, using wheel load test method to 48,700 lbs.
- Frame and cover bearing surfaces shall be machined to assure close, quiet fit.
- Castings shall conform to mag section 787 and detail No. 424.