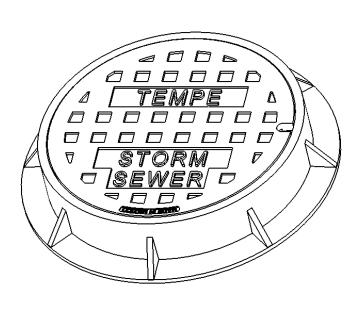

## SBF 1370 MANHOLE FRAME & COVER

## **CLASS 35B**

| Set Weight |         |
|------------|---------|
| Frame      | 170 Lbs |
| Cover      | 180 Lbs |
| Total      | 350 Lbs |

## **General Information**

- All materials used shall conform to ASTM A48, Class 35B, using wheel load test method to 48,700 lbs.
- Frame and cover bearing surfaces shall be machined to assure close, quiet fit.
- Castings shall conform to mag section 787 and detail No. 424.