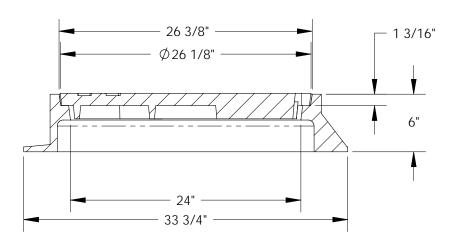

## SBF 1370 MANHOLE FRAME & COVER

## **CLASS 35B**

| Set Weight |         |
|------------|---------|
| Frame      | 170 Lbs |
| Cover      | 180 Lbs |
| Total      | 350 Lbs |

## **General Information**

- All materials used shall conform to ASTM A48, Class 35B, using wheel load test method to 48,700 lbs.
- Frame and cover bearing surfaces shall be machined to assure close, quiet fit.
- Castings shall conform to mag section 787 and detail No. 424.