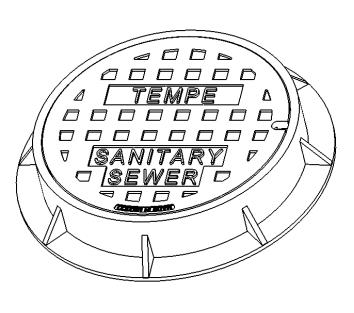

## SBF 1370 MANHOLE FRAME & COVER

## **General Information**

- All materials used shall conform to ASTM A48, Class 35B, using wheel load test method to 48,700 lbs.
- Frame and cover bearing surfaces shall be machined to assure close, quiet fit.
- Castings shall conform to mag section 787 and detail No. 424.