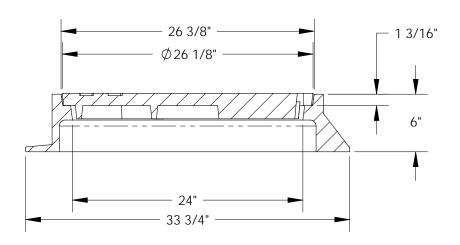

## SBF 1370 MANHOLE FRAME & COVER

## **CLASS 35B**

| Set Weight |         |
|------------|---------|
| Frame      | 170 Lbs |
| Cover      | 180 Lbs |
| Total      | 350 Lbs |

## **General Information**

- All materials used shall conform to ASTM A48, Class 35B, using wheel load test method to 48,700 lbs.
- Frame and cover bearing surfaces shall be machined to assure close, quiet fit.
- Castings shall conform to mag section 787 and detail No. 424.