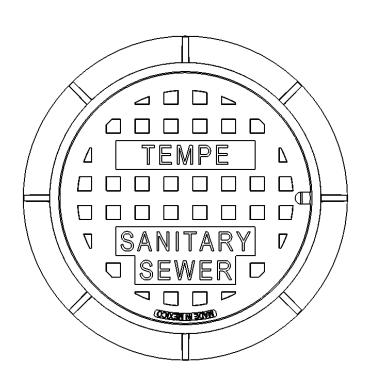

## SBF 1370 MANHOLE FRAME & COVER

## **General Information**

- All materials used shall conform to ASTM A48, Class 35B, using wheel load test method to 48,700 lbs.
- Frame and cover bearing surfaces shall be machined to assure close, quiet fit.
- Castings shall conform to mag section 787 and detail No. 424.