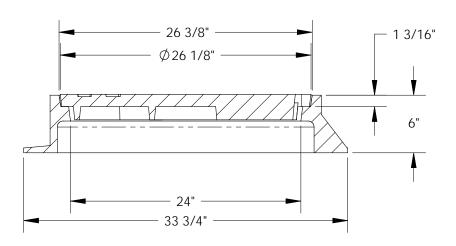

## SBF 1370 MANHOLE FRAME & COVER

## **CLASS 35B**

| Set Weight |         |
|------------|---------|
| Frame      | 170 Lbs |
| Cover      | 180 Lbs |
| Total      | 350 Lbs |

## **General Information**

- All materials used shall conform to ASTM A48, Class 35B, using wheel load test method to 48,700 lbs.
- Frame and cover bearing surfaces shall be machined to assure close, quiet fit.
- Castings shall conform to mag section 787 and detail No. 424.