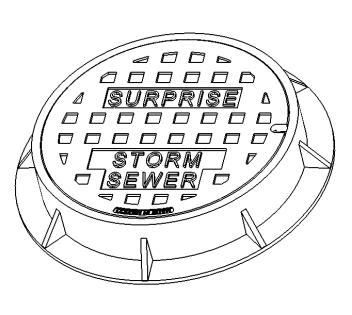

## SBF 1370 MANHOLE FRAME & COVER

## **General Information**

- All materials used shall conform to ASTM A48, Class 35B, using wheel load test method to 48,700 lbs.
- Frame and cover bearing surfaces shall be machined to assure close, quiet fit.
- Castings shall conform to mag section 787 and detail No. 424.