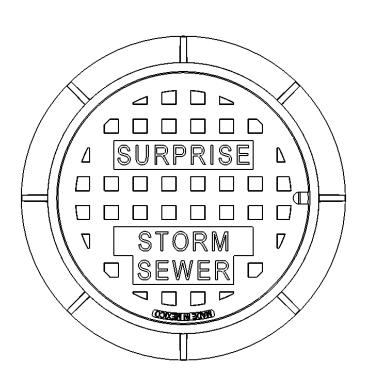

## SBF 1370 MANHOLE FRAME & COVER

## **General Information**

- All materials used shall conform to ASTM A48, Class 35B, using wheel load test method to 48,700 lbs.
- Frame and cover bearing surfaces shall be machined to assure close, quiet fit.
- Castings shall conform to mag section 787 and detail No. 424.