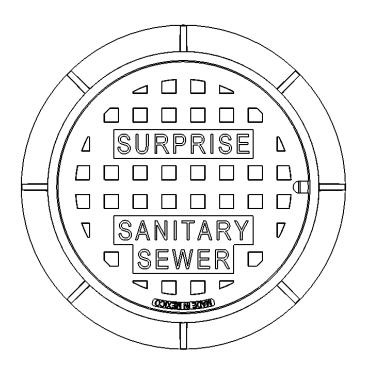

## SBF 1370 MANHOLE FRAME & COVER

## CLASS 35B

| Set Weight |         |
|------------|---------|
| Frame      | 170 Lbs |
| Cover      | 180 Lbs |
| Total      | 350 Lbs |

## **General Information**

- All materials used shall conform to ASTM A48, Class 35B, using wheel load test method to 48,700 lbs.
- Frame and cover bearing surfaces shall be machined to assure close, quiet fit.
- Castings shall conform to mag section 787 and detail No. 424.