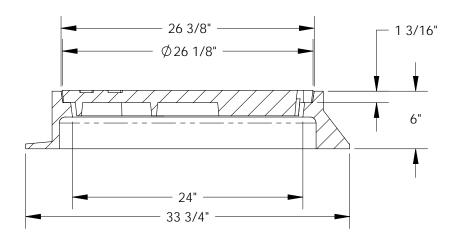

## SBF 1370 MANHOLE FRAME & COVER

## CLASS 35B

| Set Weight |         |
|------------|---------|
| Frame      | 170 Lbs |
| Cover      | 180 Lbs |
| Total      | 350 Lbs |

## **General Information**

- All materials used shall conform to ASTM A48, Class 35B, using wheel load test method to 48,700 lbs.
- Frame and cover bearing surfaces shall be machined to assure close, quiet fit.
- Castings shall conform to mag section 787 and detail No. 424.