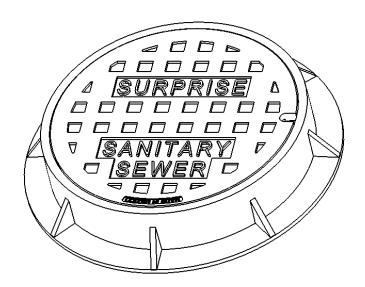

## SBF 1370 MANHOLE FRAME & COVER

## CLASS 35B

| Set Weight |         |
|------------|---------|
| Frame      | 170 Lbs |
| Cover      | 180 Lbs |
| Total      | 350 Lbs |

## **General Information**

- All materials used shall conform to ASTM A48, Class 35B, using wheel load test method to 48,700 lbs.
- Frame and cover bearing surfaces shall be machined to assure close, quiet fit.
- Castings shall conform to mag section 787 and detail No. 424.