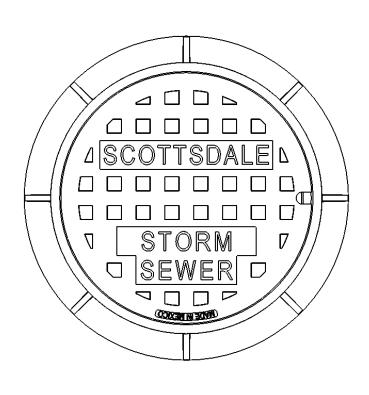

## SBF 1370 MANHOLE FRAME & COVER

## CLASS 35B

| Set Weight |         |
|------------|---------|
| Frame      | 170 Lbs |
| Cover      | 180 Lbs |
| Total      | 350 Lbs |