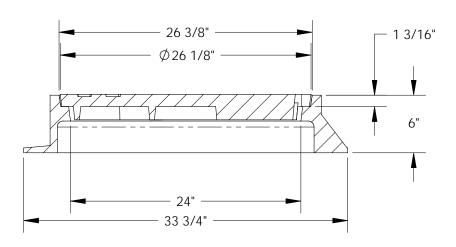

## SBF 1370 MANHOLE FRAME & COVER

## CLASS 35B

| Set Weight |         |
|------------|---------|
| Frame      | 170 Lbs |
| Cover      | 180 Lbs |
| Total      | 350 Lbs |

## **General Information**

- All materials used shall conform to ASTM A48, Class 35B, using wheel load test method to 48,700 lbs.
- Frame and cover bearing surfaces shall be machined to assure close, quiet fit.
- Castings shall conform to mag section 787 and detail No. 424.