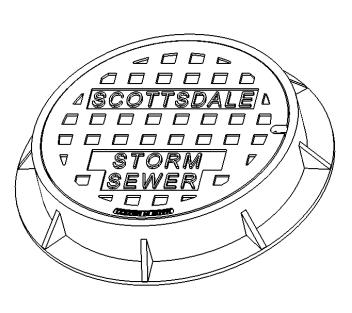

## SBF 1370 MANHOLE FRAME & COVER

## CLASS 35B

| Set Weight |         |
|------------|---------|
| Frame      | 170 Lbs |
| Cover      | 180 Lbs |
| Total      | 350 Lbs |