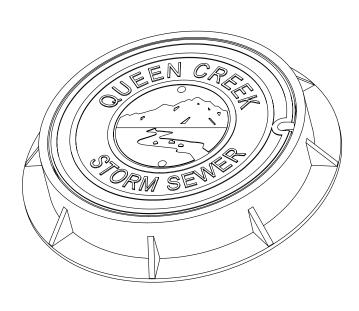

## **South Bay Foundry**

9444 Abraham Way 42 North Cluff 895 S. Inland Center Dr. Santee, CA 92071 Lodi, CA 95240 San Bernardino, CA (619) 956-2780 (209) 367-1940 (909) 888-3334

## SBF 1370 MANHOLE FRAME & COVER A78/QC2







## **CLASS 35B**

| Set Weight |         |
|------------|---------|
| Frame      | 170 Lbs |
| Cover      | 180 Lbs |
| Total      | 350 Lbs |

## **General Information**

- All materials used shall conform to ASTM A48, Class 35B, using wheel load test method to 48,700 lbs.
- Frame and cover bearing surfaces shall be machined to assure close, quiet fit.

| Approved |  |
|----------|--|
| By:      |  |
| Title:   |  |
| Agency:  |  |
| Date:    |  |
| Comments |  |
|          |  |
|          |  |
|          |  |