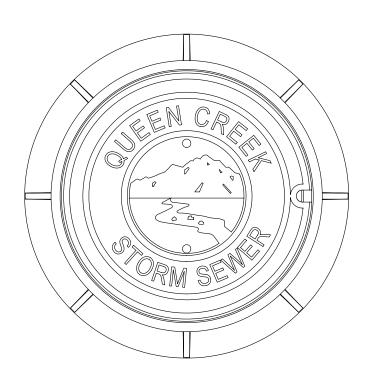

## **South Bay Foundry**

9444 Abraham Way 42 North Cluff 895 S. Inland Center Dr. Santee, CA 92071 Lodi, CA 95240 San Bernardino, CA (619) 956-2780 (209) 367-1940 (909) 888-3334

## SBF 1370 MANHOLE FRAME & COVER A78/QC2







## **CLASS 35B**

| Set Weight |         |
|------------|---------|
| Frame      | 170 Lbs |
| Cover      | 180 Lbs |
| Total      | 350 Lbs |

## **General Information**

- All materials used shall conform to ASTM A48, Class 35B, using wheel load test method to 48,700 lbs.
- Frame and cover bearing surfaces shall be machined to assure close, quiet fit.

| Approved |  |
|----------|--|
| By:      |  |
| Title:   |  |
| Agency:  |  |
| Date:    |  |
| Comments |  |
|          |  |
|          |  |
|          |  |