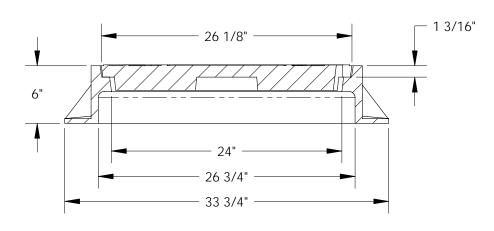

## **CLASS 35B**

| Set Weight |         |
|------------|---------|
| Frame      | 170 Lbs |
| Cover      | 180 Lbs |
| Total      | 350 Lbs |

## **General Information**

- All materials used shall conform to ASTM A48, Class 35B, using wheel load test method to 48,700 lbs.
- Frame and cover bearing surfaces shall be machined to assure close, quiet fit.