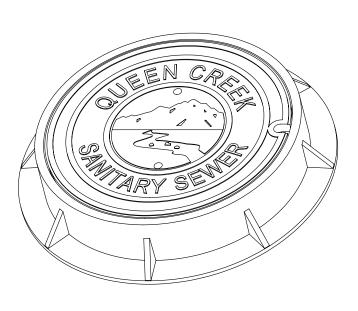

## SBF 1370 MANHOLE FRAME & COVER A78/QC

## **CLASS 35B**

| Set Weight |         |
|------------|---------|
| Frame      | 170 Lbs |
| Cover      | 180 Lbs |
| Total      | 350 Lbs |