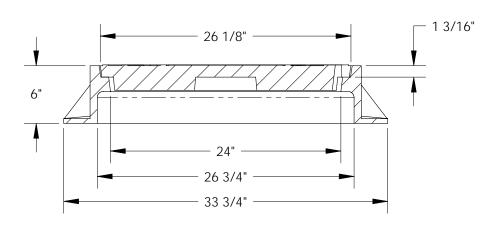

## SBF 1370 MANHOLE FRAME & COVER A78/QC

## **CLASS 35B**

| Set Weight |         |
|------------|---------|
| Frame      | 170 Lbs |
| Cover      | 180 Lbs |
| Total      | 350 Lbs |

## **General Information**

- All materials used shall conform to ASTM A48, Class 35B, using wheel load test method to 48,700 lbs.
- Frame and cover bearing surfaces shall be machined to assure close, quiet fit.