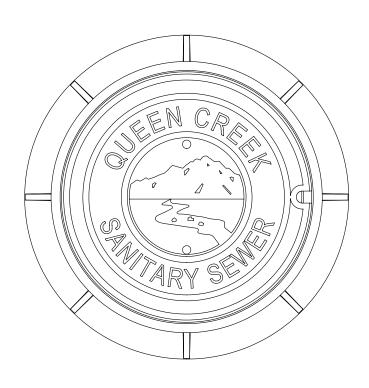

## SBF 1370 MANHOLE FRAME & COVER A78/QC

## **CLASS 35B**

| Set Weight |         |
|------------|---------|
| Frame      | 170 Lbs |
| Cover      | 180 Lbs |
| Total      | 350 Lbs |