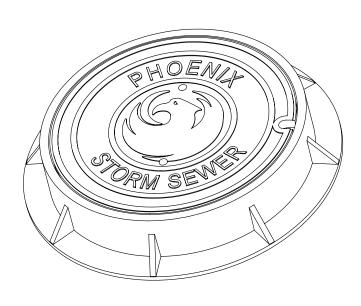

## SBF 1370 MANHOLE FRAME & COVER A78/PH2

## **CLASS 35B**

| Set Weight |         |
|------------|---------|
| Frame      | 170 Lbs |
| Cover      | 180 Lbs |
| Total      | 350 Lbs |