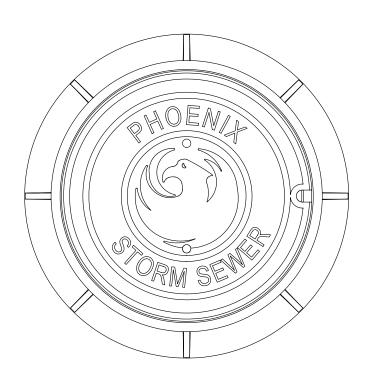

## SBF 1370 MANHOLE FRAME & COVER A78/PH2

## **CLASS 35B**

| Set Weight |         |
|------------|---------|
| Frame      | 170 Lbs |
| Cover      | 180 Lbs |
| Total      | 350 Lbs |