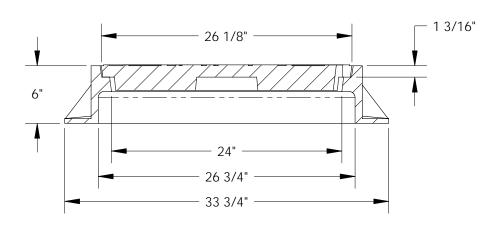

## SBF 1370 MANHOLE FRAME & COVER A78/PH2

## **CLASS 35B**

| Set Weight |         |
|------------|---------|
| Frame      | 170 Lbs |
| Cover      | 180 Lbs |
| Total      | 350 Lbs |

## **General Information**

- All materials used shall conform to ASTM A48, Class 35B, using wheel load test method to 48,700 lbs.
- Frame and cover bearing surfaces shall be machined to assure close, quiet fit.