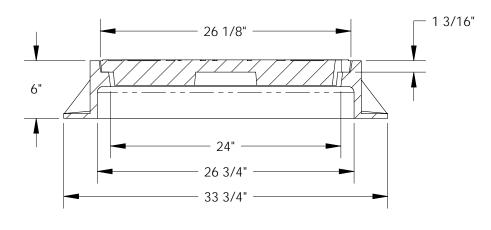

## SBF 1370 MANHOLE FRAME & COVER A78/PH

## **CLASS 35B**

| Set Weight |         |
|------------|---------|
| Frame      | 170 Lbs |
| Cover      | 180 Lbs |
| Total      | 350 Lbs |

## **General Information**

- All materials used shall conform to ASTM A48, Class 35B, using wheel load test method to 48,700 lbs.
- Frame and cover bearing surfaces shall be machined to assure close, quiet fit.