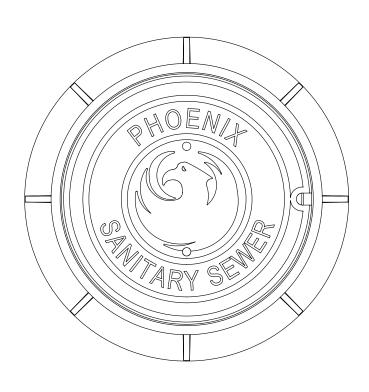

## SBF 1370 MANHOLE FRAME & COVER A78/PH

## **CLASS 35B**

| Set Weight |         |
|------------|---------|
| Frame      | 170 Lbs |
| Cover      | 180 Lbs |
| Total      | 350 Lbs |