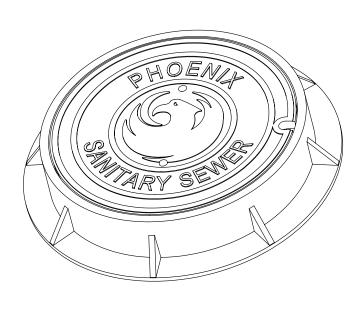

## SBF 1370 MANHOLE FRAME & COVER A78/PH

## **CLASS 35B**

| Set Weight |         |
|------------|---------|
| Frame      | 170 Lbs |
| Cover      | 180 Lbs |
| Total      | 350 Lbs |