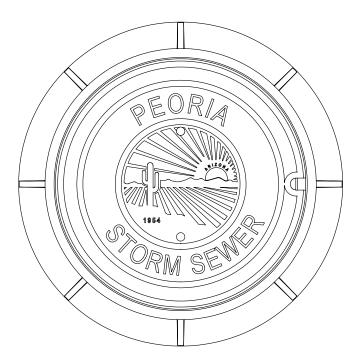

## SBF 1370 MANHOLE FRAME & COVER A78/PE2

CLASS 35B

| Set Weight |         |
|------------|---------|
| Frame      | 170 Lbs |
| Cover      | 180 Lbs |
| Total      | 350 Lbs |