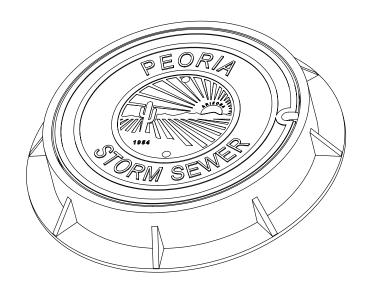

## SBF 1370 MANHOLE FRAME & COVER A78/PE2

CLASS 35B

| Set Weight |         |
|------------|---------|
| Frame      | 170 Lbs |
| Cover      | 180 Lbs |
| Total      | 350 Lbs |