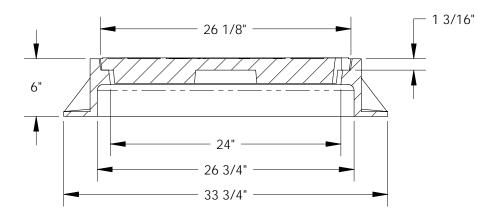

## SBF 1370 MANHOLE FRAME & COVER A78/PE2

CLASS 35B

| Set Weight |         |
|------------|---------|
| Frame      | 170 Lbs |
| Cover      | 180 Lbs |
| Total      | 350 Lbs |

## **General Information**

- All materials used shall conform to ASTM A48, Class 35B, using wheel load test method to 48,700 lbs.
- Frame and cover bearing surfaces shall be machined to assure close, quiet fit.