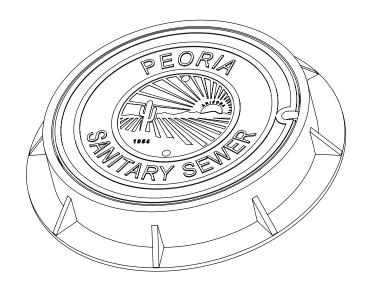

## South Bay Foundry

9444 Abraham Way 42 North Cluff 895 S. Inland Center Dr. Santee, CA 92071 Lodi, CA 95240 San Bernardino, CA

(619) 956-2780 (209) 367-1940 (909) 888-3334

CLASS 35B

| Set Weight |         |
|------------|---------|
| Frame      | 170 Lbs |
| Cover      | 180 Lbs |
| Total      | 350 Lbs |

## **General Information**

- All materials used shall conform to ASTM A48, Class 35B, using wheel load test method to 48,700 lbs.
- Frame and cover bearing surfaces shall be machined to assure close, quiet fit.