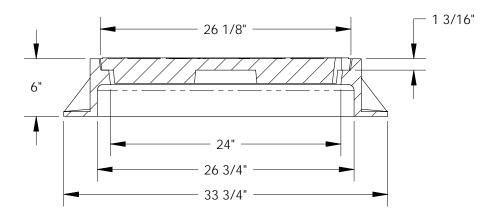

## South Bay Foundry

9444 Abraham Way 42 North Cluff 895 S. Inland Center Dr. Santee, CA 92071 Lodi, CA 95240 San Bernardino, CA

(619) 956-2780 (209) 367-1940 (909) 888-3334

CLASS 35B

| Set Weight |         |
|------------|---------|
| Frame      | 170 Lbs |
| Cover      | 180 Lbs |
| Total      | 350 Lbs |

## **General Information**

- All materials used shall conform to ASTM A48, Class 35B, using wheel load test method to 48,700 lbs.
- Frame and cover bearing surfaces shall be machined to assure close, quiet fit.