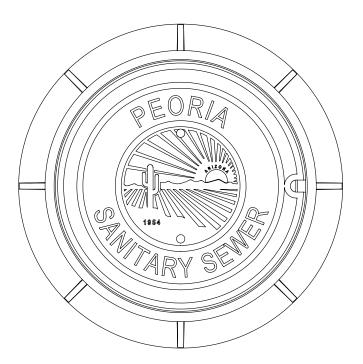

## South Bay Foundry

9444 Abraham Way 42 North Cluff 895 S. Inland Center Dr. Santee, CA 92071 Lodi, CA 95240 San Bernardino, CA

(619) 956-2780 (209) 367-1940 (909) 888-3334

CLASS 35B

| Set Weight |         |
|------------|---------|
| Frame      | 170 Lbs |
| Cover      | 180 Lbs |
| Total      | 350 Lbs |

## **General Information**

- All materials used shall conform to ASTM A48, Class 35B, using wheel load test method to 48,700 lbs.
- Frame and cover bearing surfaces shall be machined to assure close, quiet fit.