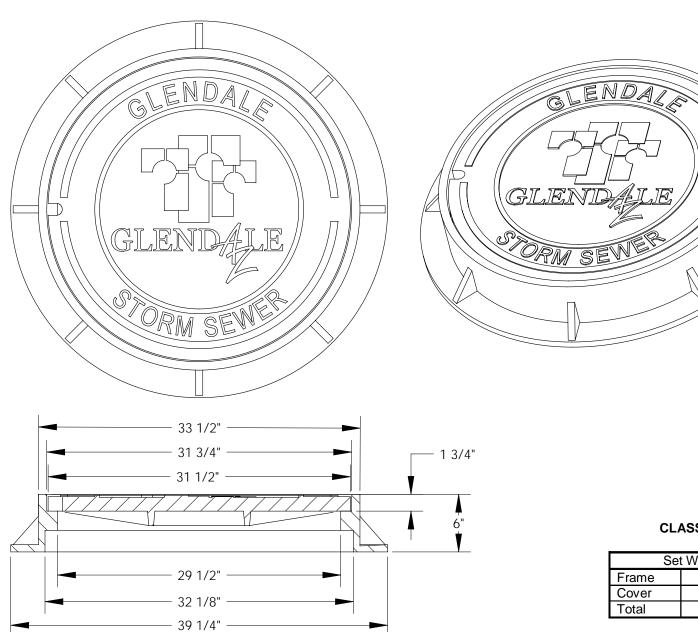

## **SBF 1371 MANHOLE** FRAME & COVER A79/GL2

## **CLASS 35B**

| Set Weight |         |
|------------|---------|
| Frame      | 219 Lbs |
| Cover      | 215 Lbs |
| Total      | 434 Lbs |

## **General Information**

- All materials used shall conform to ASTM A48, Class 35B, using wheel load test method to 48,700 lbs.
- Frame and cover bearing surfaces shall be machined to assure close, quiet fit.