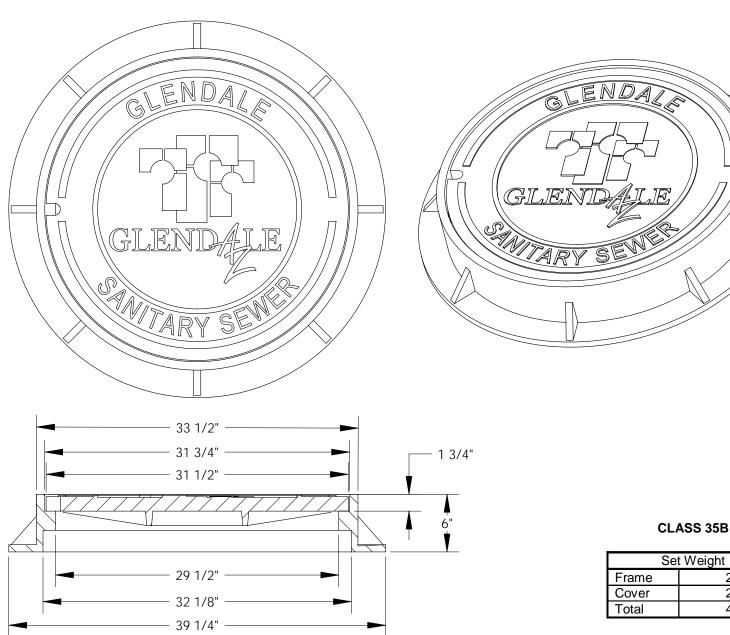

## **SBF 1371 MANHOLE FRAME & COVER** A79/GL

| Set Weight |         |
|------------|---------|
| Frame      | 219 Lbs |
| Cover      | 215 Lbs |
| Total      | 434 Lbs |

## **General Information**

- All materials used shall conform to ASTM A48, Class 35B, using wheel load test method to 48,700 lbs.
- Frame and cover bearing surfaces shall be machined to assure close, quiet fit.