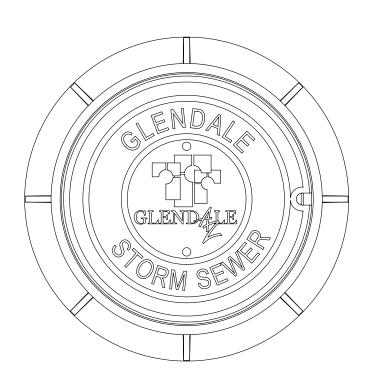

## SBF 1370 MANHOLE FRAME & COVER A78/GL2

## **CLASS 35B**

| Set Weight |         |
|------------|---------|
| Frame      | 170 Lbs |
| Cover      | 180 Lbs |
| Total      | 350 Lbs |