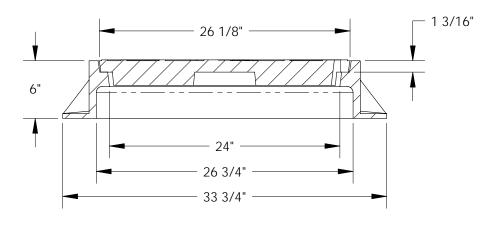

## SBF 1370 MANHOLE FRAME & COVER A78/GL2

## **CLASS 35B**

| Set Weight |         |
|------------|---------|
| Frame      | 170 Lbs |
| Cover      | 180 Lbs |
| Total      | 350 Lbs |

## **General Information**

- All materials used shall conform to ASTM A48, Class 35B, using wheel load test method to 48,700 lbs.
- Frame and cover bearing surfaces shall be machined to assure close, quiet fit.