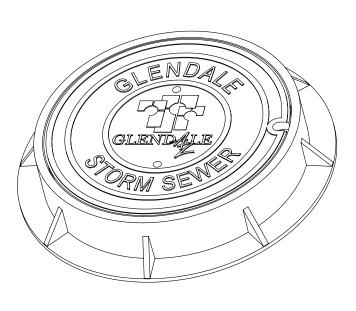

## SBF 1370 MANHOLE FRAME & COVER A78/GL2

## **CLASS 35B**

| Set Weight |         |
|------------|---------|
| Frame      | 170 Lbs |
| Cover      | 180 Lbs |
| Total      | 350 Lbs |