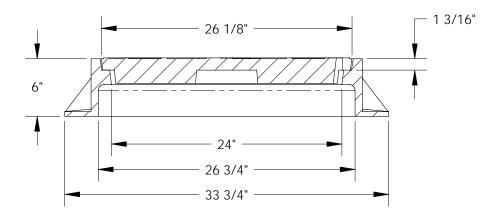

## South Bay Foundry

9444 Abraham Way 42 North Cluff 895 S. Inland Center Dr. Santee, CA 92071 Lodi, CA 95240 San Bernardino, CA

(619) 956-2780 (209) 367-1940 (909) 888-3334

CLASS 35B

| Set Weight |         |
|------------|---------|
| Frame      | 170 Lbs |
| Cover      | 180 Lbs |
| Total      | 350 Lbs |