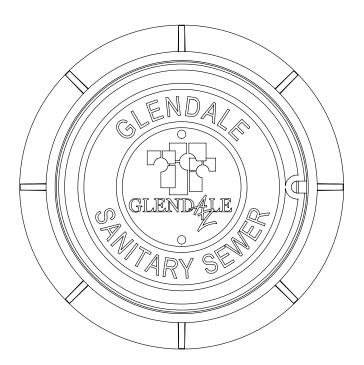

## South Bay Foundry

9444 Abraham Way 42 North Cluff 895 S. Inland Center Dr. Santee, CA 92071 Lodi, CA 95240 San Bernardino, CA

(619) 956-2780 (209) 367-1940 (909) 888-3334

CLASS 35B

| Set Weight |         |
|------------|---------|
| Frame      | 170 Lbs |
| Cover      | 180 Lbs |
| Total      | 350 Lbs |

## **General Information**

- All materials used shall conform to ASTM A48, Class 35B, using wheel load test method to 48,700 lbs.
- Frame and cover bearing surfaces shall be machined to assure close, quiet fit.