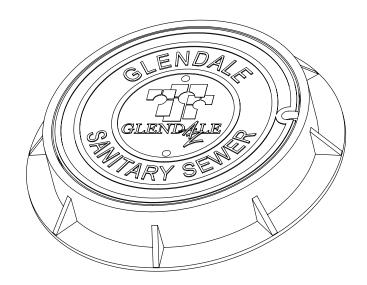

## South Bay Foundry

9444 Abraham Way 42 North Cluff 895 S. Inland Center Dr. Santee, CA 92071 Lodi, CA 95240 San Bernardino, CA

(619) 956-2780 (209) 367-1940 (909) 888-3334

CLASS 35B

| Set Weight |         |
|------------|---------|
| Frame      | 170 Lbs |
| Cover      | 180 Lbs |
| Total      | 350 Lbs |

## **General Information**

- All materials used shall conform to ASTM A48, Class 35B, using wheel load test method to 48,700 lbs.
- Frame and cover bearing surfaces shall be machined to assure close, quiet fit.