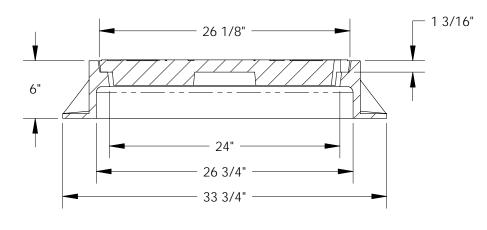

## SBF 1370 MANHOLE FRAME & COVER A78/CH2

## **CLASS 35B**

| Set Weight |         |
|------------|---------|
| Frame      | 170 Lbs |
| Cover      | 180 Lbs |
| Total      | 350 Lbs |

## **General Information**

- All materials used shall conform to ASTM A48, Class 35B, using wheel load test method to 48,700 lbs.
- Frame and cover bearing surfaces shall be machined to assure close, quiet fit.