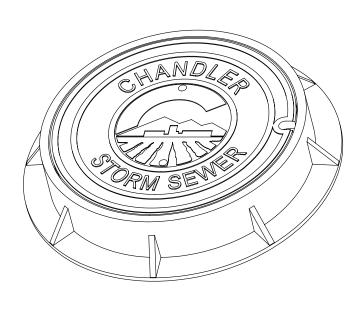

## SBF 1370 MANHOLE FRAME & COVER A78/CH2

## **CLASS 35B**

| Set Weight |         |
|------------|---------|
| Frame      | 170 Lbs |
| Cover      | 180 Lbs |
| Total      | 350 Lbs |