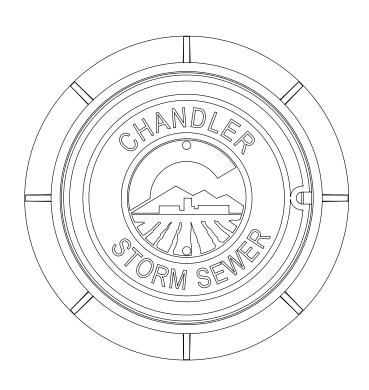

## SBF 1370 MANHOLE FRAME & COVER A78/CH2

## **CLASS 35B**

| Set Weight |         |
|------------|---------|
| Frame      | 170 Lbs |
| Cover      | 180 Lbs |
| Total      | 350 Lbs |