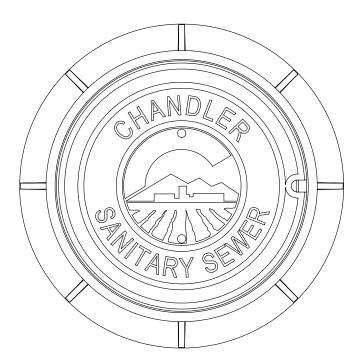

## South Bay Foundry

9444 Abraham Way 42 North Cluff 895 S. Inland Center Dr. Santee, CA 92071 Lodi, CA 95240 San Bernardino, CA

(619) 956-2780 (209) 367-1940 (909) 888-3334

CLASS 35B

| Set Weight |         |
|------------|---------|
| Frame      | 170 Lbs |
| Cover      | 180 Lbs |
| Total      | 350 Lbs |

## **General Information**

- All materials used shall conform to ASTM A48, Class 35B, using wheel load test method to 48,700 lbs.
- Frame and cover bearing surfaces shall be machined to assure close, quiet fit.