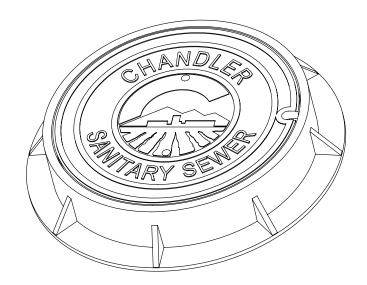

## South Bay Foundry

9444 Abraham Way 42 North Cluff 895 S. Inland Center Dr. Santee, CA 92071 Lodi, CA 95240 San Bernardino, CA

(619) 956-2780 (209) 367-1940 (909) 888-3334

CLASS 35B

| Set Weight |         |
|------------|---------|
| Frame      | 170 Lbs |
| Cover      | 180 Lbs |
| Total      | 350 Lbs |

## **General Information**

- All materials used shall conform to ASTM A48, Class 35B, using wheel load test method to 48,700 lbs.
- Frame and cover bearing surfaces shall be machined to assure close, quiet fit.