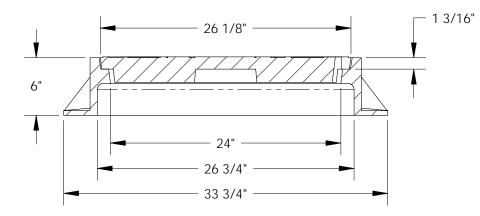

## South Bay Foundry

9444 Abraham Way 42 North Cluff 895 S. Inland Center Dr. Santee, CA 92071 Lodi, CA 95240 San Bernardino, CA

(619) 956-2780 (209) 367-1940 (909) 888-3334









CLASS 35B

| Set Weight |         |
|------------|---------|
| Frame      | 170 Lbs |
| Cover      | 180 Lbs |
| Total      | 350 Lbs |

## **General Information**

- All materials used shall conform to ASTM A48, Class 35B, using wheel load test method to 48,700 lbs.
- Frame and cover bearing surfaces shall be machined to assure close, quiet fit.

| Approved         |  |
|------------------|--|
| By:              |  |
| Title:           |  |
| Agency:<br>Date: |  |
| Date:            |  |
| Comments         |  |
|                  |  |
|                  |  |
|                  |  |