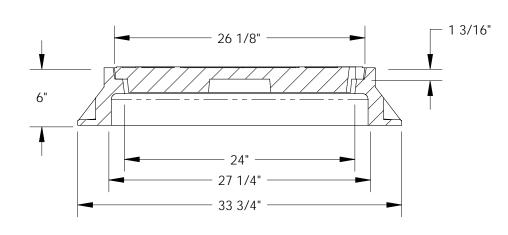

## SBF 1370 MANHOLE FRAME & COVER A78/B2

## **General Information**

- All materials used shall conform to ASTM A48, Class 35B, using wheel load test method to 48,700 lbs.
- Frame and cover bearing surfaces shall be machined to assure close, quiet fit.