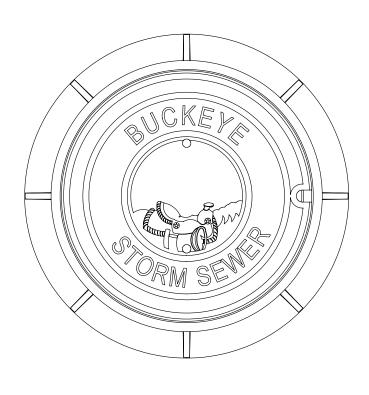

## SBF 1370 MANHOLE FRAME & COVER A78/B2

## **CLASS 35B**

| Set Weight |         |
|------------|---------|
| Frame      | 170 Lbs |
| Cover      | 180 Lbs |
| Total      | 350 Lbs |