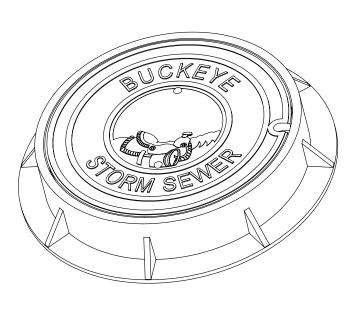

## SBF 1370 MANHOLE FRAME & COVER A78/B2

## **CLASS 35B**

| Set Weight |         |
|------------|---------|
| Frame      | 170 Lbs |
| Cover      | 180 Lbs |
| Total      | 350 Lbs |