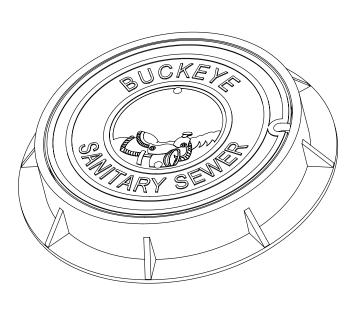

## **South Bay Foundry**

9444 Abraham Way 42 North Cluff 895 S. Inland Center Dr. Santee, CA 92071 Lodi, CA 95240 San Bernardino, CA (619) 956-2780 (209) 367-1940 (909) 888-3334

## SBF 1370 MANHOLE FRAME & COVER A78/B







## **CLASS 35B**

| Set Weight |         |
|------------|---------|
| Frame      | 170 Lbs |
| Cover      | 180 Lbs |
| Total      | 350 Lbs |

## **General Information**

- All materials used shall conform to ASTM A48, Class 35B, using wheel load test method to 48,700 lbs.
- Frame and cover bearing surfaces shall be machined to assure close, quiet fit.

| Approved         |  |
|------------------|--|
| By:              |  |
| Title:           |  |
| Agency:<br>Date: |  |
| Date:            |  |
| Comments         |  |
|                  |  |
|                  |  |
|                  |  |