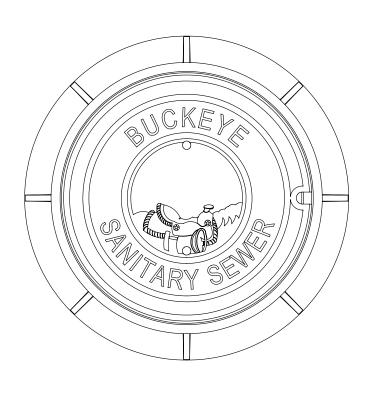

## **South Bay Foundry**

9444 Abraham Way 42 North Cluff 895 S. Inland Center Dr. Santee, CA 92071 Lodi, CA 95240 San Bernardino, CA (619) 956-2780 (209) 367-1940 (909) 888-3334

## SBF 1370 MANHOLE FRAME & COVER A78/B







## **CLASS 35B**

| Set Weight |         |
|------------|---------|
| Frame      | 170 Lbs |
| Cover      | 180 Lbs |
| Total      | 350 Lbs |

## **General Information**

- All materials used shall conform to ASTM A48, Class 35B, using wheel load test method to 48,700 lbs.
- Frame and cover bearing surfaces shall be machined to assure close, quiet fit.

| Approved         |  |
|------------------|--|
| By:              |  |
| Title:           |  |
| Agency:<br>Date: |  |
| Date:            |  |
| Comments         |  |
|                  |  |
|                  |  |
|                  |  |