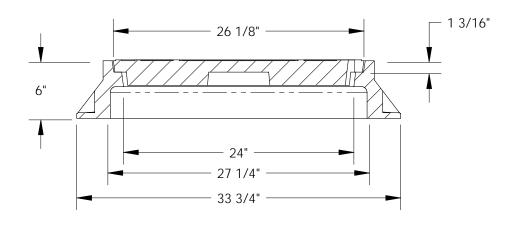

## **CLASS 35B**

| Set Weight |         |
|------------|---------|
| Frame      | 170 Lbs |
| Cover      | 180 Lbs |
| Total      | 350 Lbs |

## **General Information**

- All materials used shall conform to ASTM A48, Class 35B, using wheel load test method to 48,700 lbs.
- Frame and cover bearing surfaces shall be machined to assure close, quiet fit.