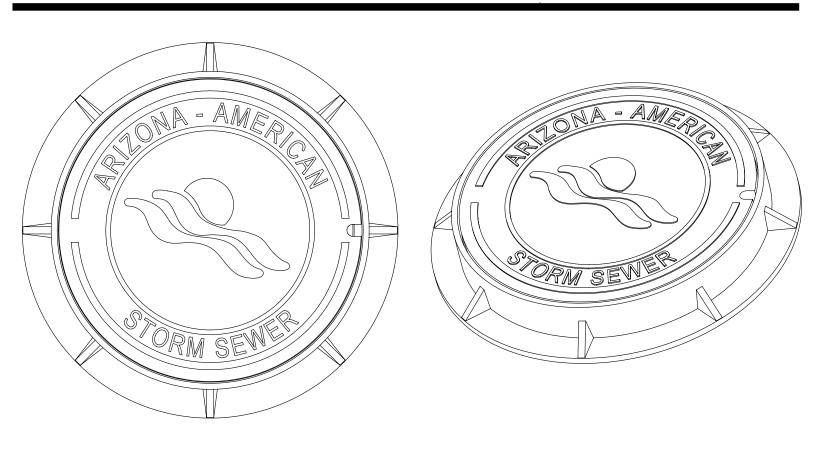

## SBF 1371 MANHOLE FRAME & COVER

## **General Information**

- All materials used shall conform to ASTM A48, Class 35B, using wheel load test method to 48,700 lbs.
- Frame and cover bearing surfaces shall be machined to assure close, quiet fit.
- Castings shall conform to mag section 787 and detail No. 424.