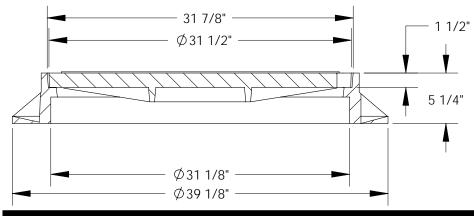

## SBF 1371 MANHOLE FRAME & COVER

## **CLASS 35B**

| Set Weight |         |
|------------|---------|
| Frame      | 219 Lbs |
| Cover      | 215 Lbs |
| Total      | 434 Lbs |

## **General Information**

- All materials used shall conform to ASTM A48, Class 35B, using wheel load test method to 48,700 lbs.
- Frame and cover bearing surfaces shall be machined to assure close, quiet fit.
- Castings shall conform to mag section 787 and detail No. 424.