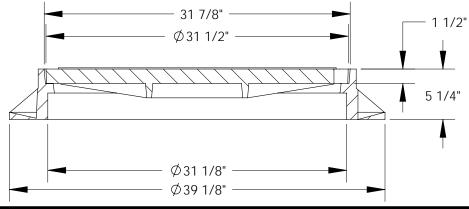

## **CLASS 35B**

| Set Weight |         |
|------------|---------|
| Frame      | 219 Lbs |
| Cover      | 215 Lbs |
| Total      | 434 Lbs |

## **General Information**

- All materials used shall conform to ASTM A48, Class 35B, using wheel load test method to 48,700 lbs.
- Frame and cover bearing surfaces shall be machined to assure close, quiet fit.
- Castings shall conform to mag section 787 and detail No. 424.