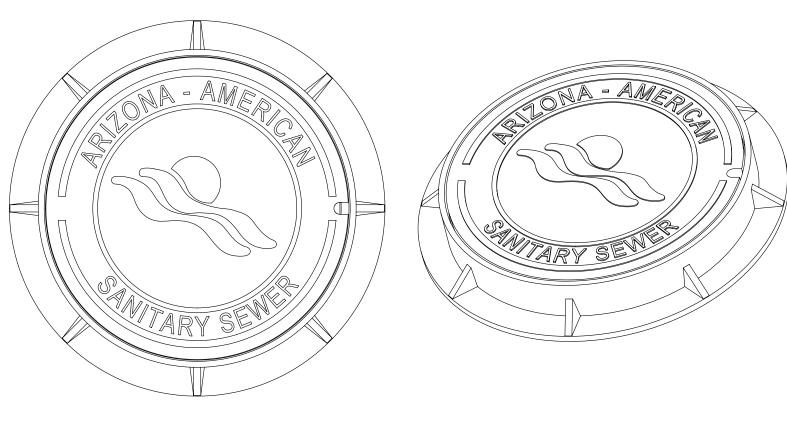

## SBF XXXX MANHOLE FRAME & COVER

## **General Information**

- All materials used shall conform to ASTM A48, Class 35B, using wheel load test method to 48,700 lbs.
- Frame and cover bearing surfaces shall be machined to assure close, quiet fit.
- Castings shall conform to mag section 787 and detail No. 424.