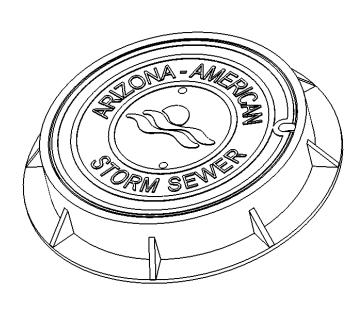

## SBF 1370 MANHOLE FRAME & COVER

## **CLASS 35B**

| Set Weight |         |
|------------|---------|
| Frame      | 170 Lbs |
| Cover      | 180 Lbs |
| Total      | 350 Lbs |