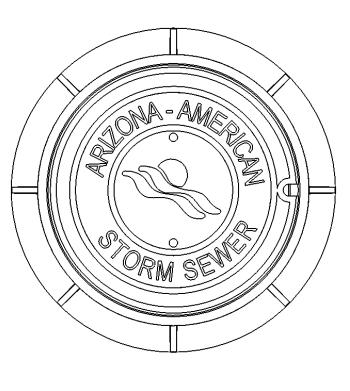

## SBF 1370 MANHOLE FRAME & COVER

## **CLASS 35B**

| Set Weight |         |
|------------|---------|
| Frame      | 170 Lbs |
| Cover      | 180 Lbs |
| Total      | 350 Lbs |