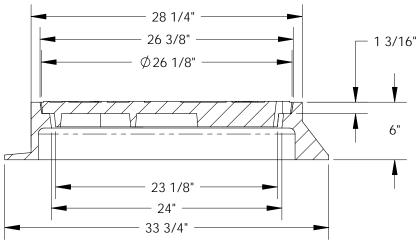

## SBF 1370 MANHOLE FRAME & COVER

## **CLASS 35B**

| Set Weight |         |
|------------|---------|
| Frame      | 170 Lbs |
| Cover      | 180 Lbs |
| Total      | 350 Lbs |

## **General Information**

- All materials used shall conform to ASTM A48, Class 35B, using wheel load test method to 48,700 lbs.
- Frame and cover bearing surfaces shall be machined to assure close, quiet fit.
- Castings shall conform to mag section 787 and detail No. 424.