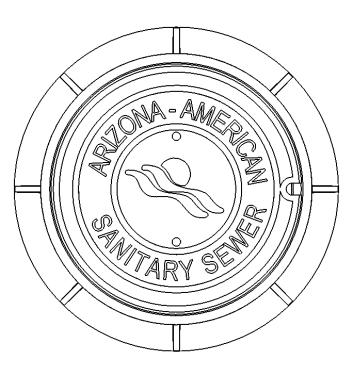

## SBF 1370 MANHOLE FRAME & COVER

## **CLASS 35B**

| Set Weight |         |
|------------|---------|
| Frame      | 170 Lbs |
| Cover      | 180 Lbs |
| Total      | 350 Lbs |