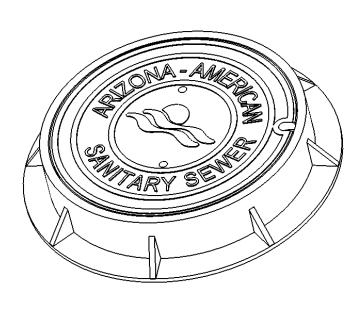

## SBF 1370 MANHOLE FRAME & COVER

## **CLASS 35B**

| Set Weight |         |
|------------|---------|
| Frame      | 170 Lbs |
| Cover      | 180 Lbs |
| Total      | 350 Lbs |