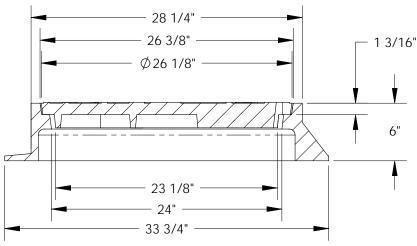

## SBF 1370 MANHOLE FRAME & COVER

## **CLASS 35B**

| Set Weight |         |
|------------|---------|
| Frame      | 170 Lbs |
| Cover      | 180 Lbs |
| Total      | 350 Lbs |

## General Information

- All materials used shall conform to ASTM A48, Class 35B, using wheel load test method to 48,700 lbs.
- Frame and cover bearing surfaces shall be machined to assure close, quiet fit.
- Castings shall conform to mag section 787 and detail No. 424.