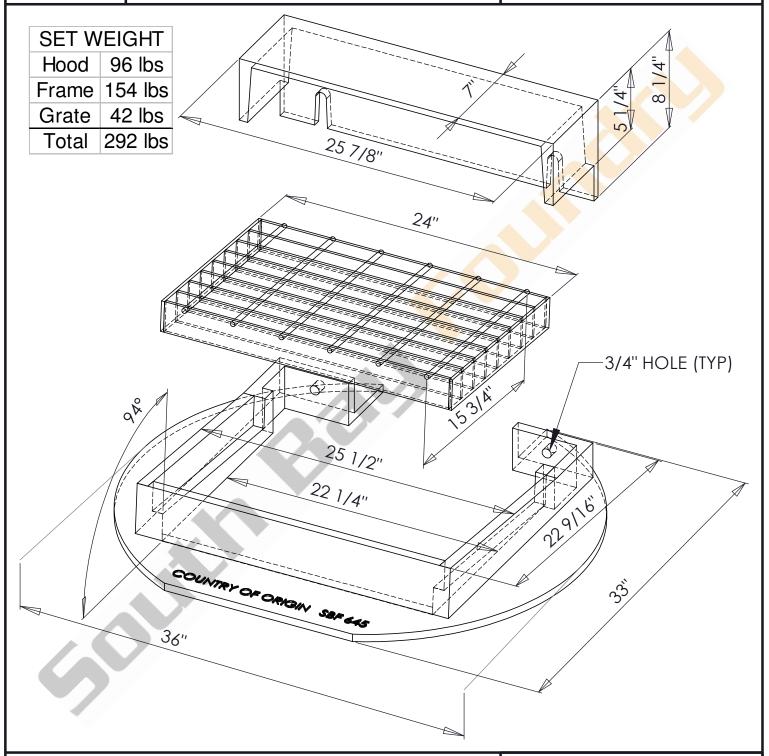

### 645-8 8" HOOD

8" HOOD WITH 1903 STEEL GRATE C1960, 1962, E2160-1

### 645-8 8" HOOD

8" HOOD WITH 1903 STEEL GRATE C1960, 1962, E2160-1

APPROVED

BY:

TITLE:

AGENCY: DATE: