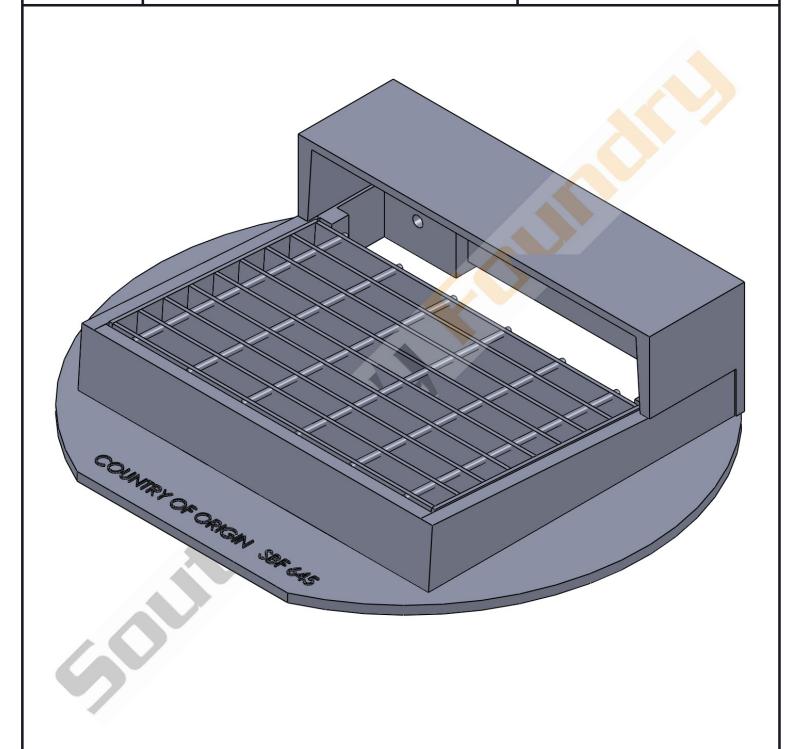

### 645-8 8" HOOD

8" HOOD WITH 1903 STEEL GRATE C1960, 1962, E2160-1

### 645-8 8" HOOD

8" HOOD WITH 1903 STEEL GRATE C1960, 1962, E2160-1

APPROVED

BY:

TITLE:

AGENCY: DATE: