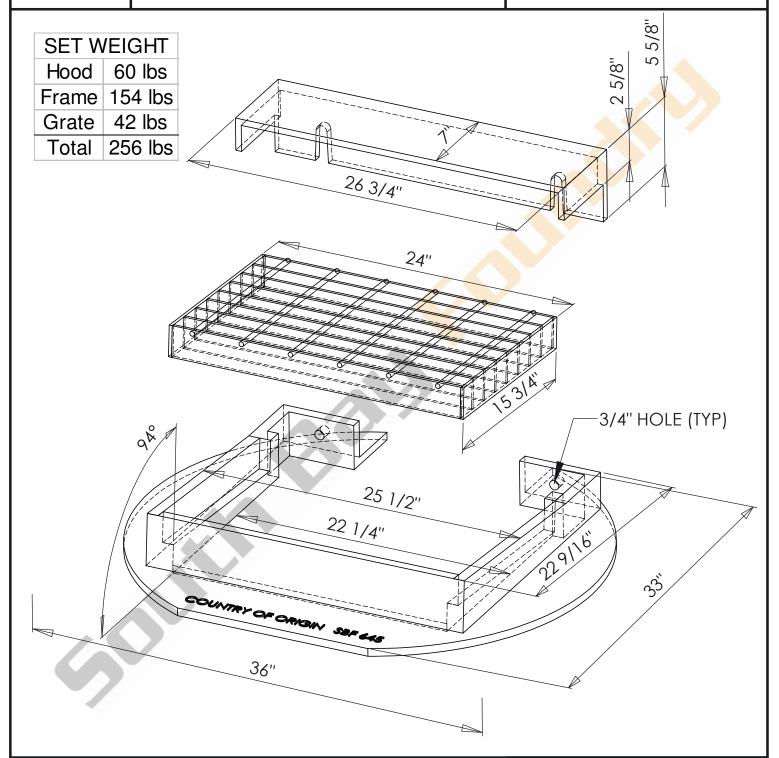

### 645-6 HOOD

6" HOOD WITH **1903 GRATE** C1960, C1962, E2160-1

## 645-6 HOOD

6 1/4" HOOD WITH 1903 STEEL GRATE C1960, C1962, E2160-1