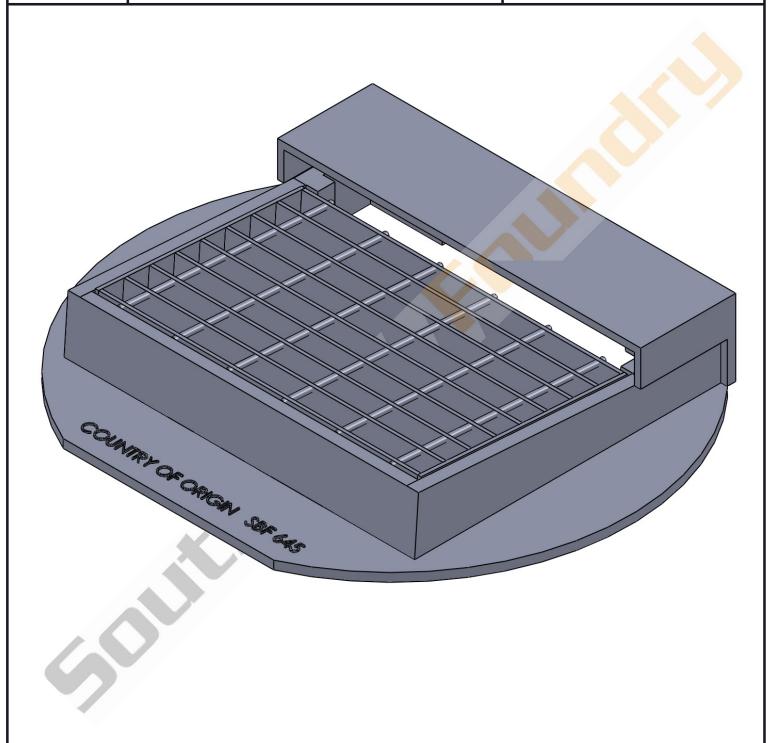

### 645-6 HOOD

6" HOOD WITH **1903 GRATE** C1960, C1962, E2160-1

## 645-6 HOOD

6 1/4" HOOD WITH 1903 STEEL GRATE C1960, C1962, E2160-1