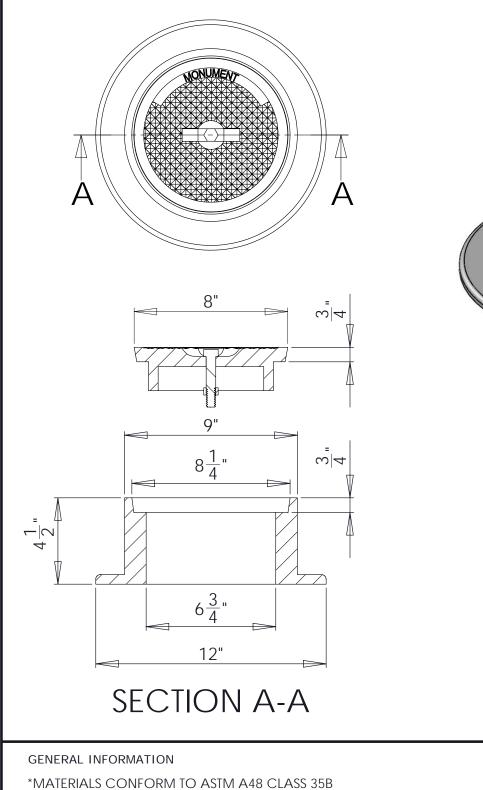

## South Bay Foundry

WWW.SOUTHBAYFOUNDRY.COM

PHONE: (619) 956-2780 FAX: (619) 956-2788

SBF 1201

6 3/4" x 4 1/2" FRAME AND LID MONUMENT

| SET WEIGHT |       |
|------------|-------|
| FRAME      | 37 LB |
| LID        | 13 LB |
| TOTAL      | 50 LB |

| GENERAL INFORMATION<br>*MATERIALS CONFORM TO ASTM A48 CLASS 35B<br>*CASTINGS SHALL BE DIPPED IN BLACK BITUMINOUS PAINT<br>*BEARING SURFACES MACHINED FOR CLOSE, QUIET FIT<br>*FRAME AND LID MEETS H-20 WHEEL LOADING | APPROVED |
|----------------------------------------------------------------------------------------------------------------------------------------------------------------------------------------------------------------------|----------|
|                                                                                                                                                                                                                      | BY:      |
|                                                                                                                                                                                                                      | TITLE:   |
|                                                                                                                                                                                                                      | AGENC Y: |
|                                                                                                                                                                                                                      | DATE:    |